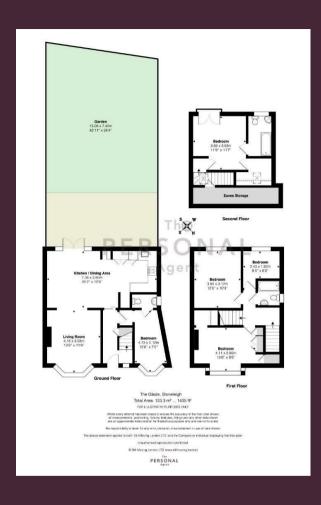

## Offers In Excess Of £750,000 Freehold

- Four Bedrooms
- Semi Detached
- Kitchen / Dining Room
- Lounge W/Fireplace & Bay Window
- Study / Fifth Bedroom
- Ensuite Shower Room
- Downstairs W/C
- Walk to Shops, Schools & Station

This bright and spacious four bedroom family home is situated in one of Stoneleigh's most highly sought after roads; \*\*The Glade\*\*.

The property offers a 24ft kitchen / dining room across the rear and a spacious lounge with bay window and fireplace. Further features to note downstairs include a study / fifth bedroom with a W/C off it.

To the first floor are three generously proportioned bedrooms and the modern family bathroom.

The top floor is occupied by the impressive Master bedroom and contemporary ensuite shower room.

To the front of this highly desirable home is a driveway which provides parking for approximately four cars, while to the rear is a South / West facing garden.